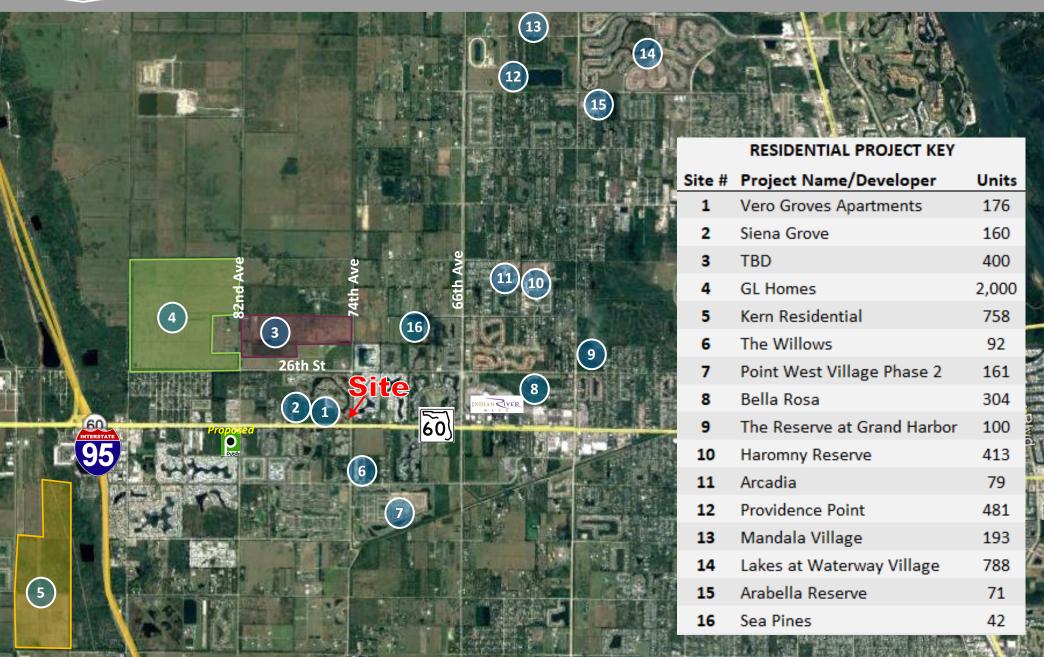

### **RESIDENTIAL GROWTH MAP**

SR 60 & 74th Avenue, Vero Beach, Indian River County, FL