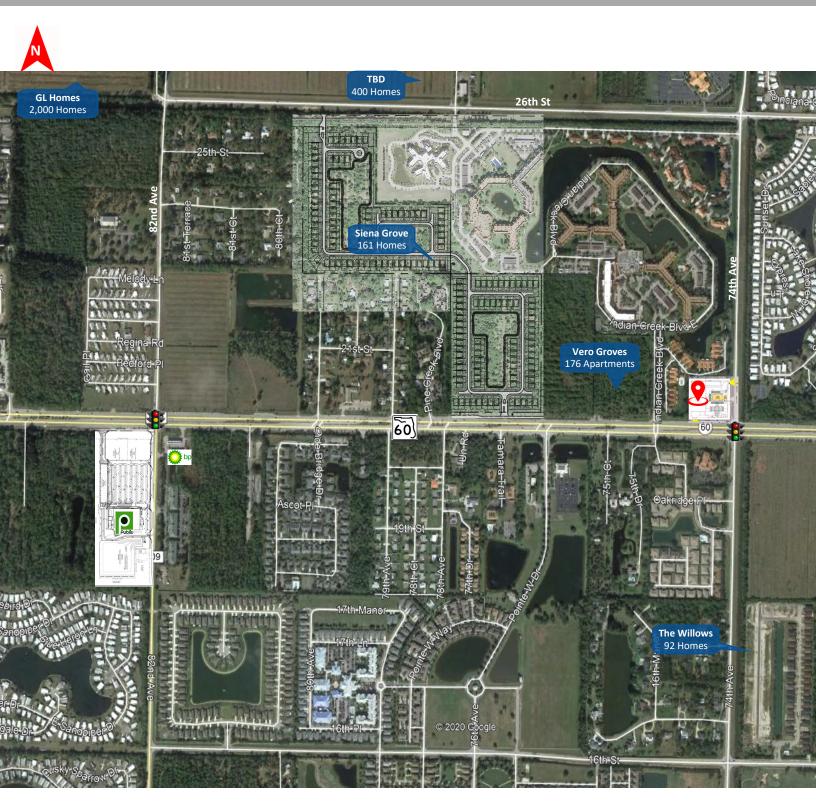

### **RESIDENTIAL GROWTH MAP**

SR 60 & 74th Avenue, Vero Beach, Indian River County, FL