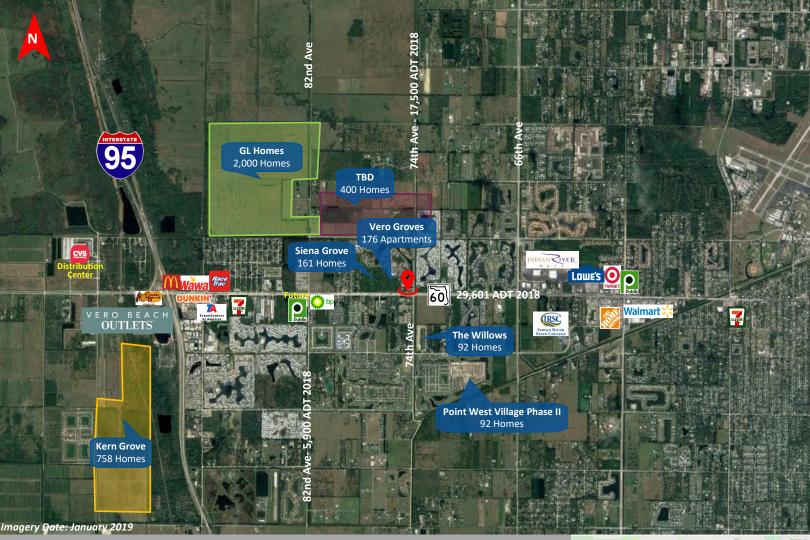

#### OPPORTUNITY HIGHLIGHTS

- +/- 1.25 Acre outparcel available as part of a 3 acre project that features a new 7-Eleven as
  the anchor which will be delivered pad ready with master retention and all offsite
  improvements in place.
- Located on the hard signalized corner on one of the major east and west thoroughfares within the state, State Road 60.
- This site offers good access with a direct Right In/Right Out on State Road 60 and a Full Access on 74th Avenue and the intersection carries over 47,000 cars per day.
- Just one block west is the future West Vero Crossing Publix anchored shopping center that only includes two out parcels.
- This corridor is offers very limited commercial opportunities making this an even more desirable opportunity.
- The surrounding area is continuing to growth and will only improve over time.
- This location is also situated on the way to Interstate 95 providing the opportunity capture traffic utilizing State Road 60 and Interstate 95 to access the surround area.
- Within the State Road corridor are two mall, the Indian River Mall just a mile east and the Vero Beach Outlets just over a mile to the west.

### **RESIDENTIAL GROWTH MAP**

SR 60 & 74th Avenue, Vero Beach, Indian River County, FL