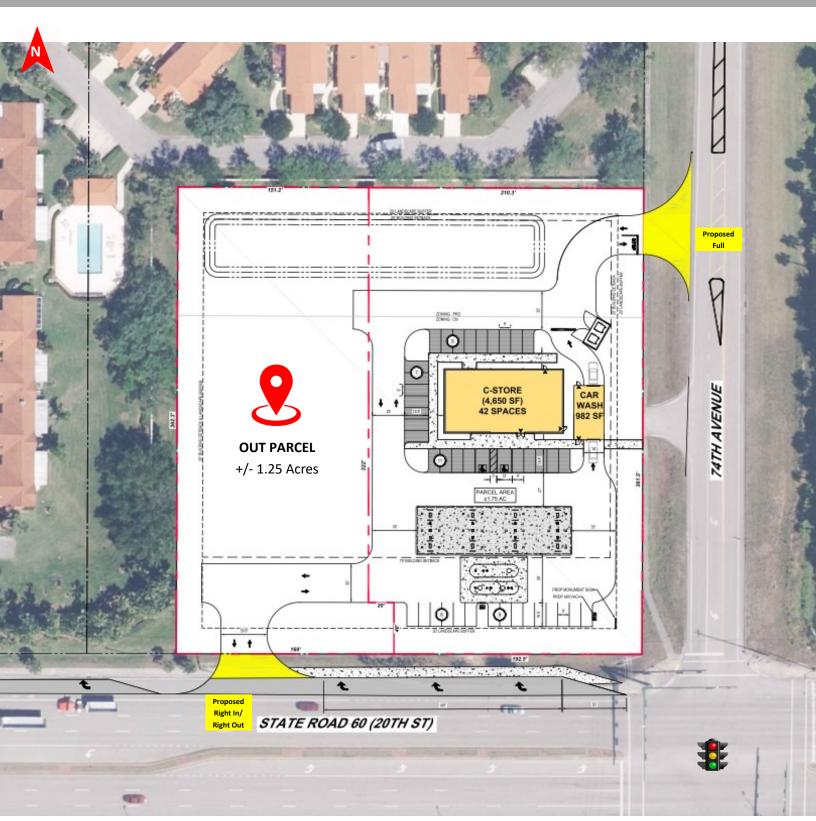

#### OPPORTUNITY HIGHLIGHTS

- +/- 1.25 Acre outparcel available as part of a 3 acre project that features a new 7-Eleven as
  the anchor which will be delivered pad ready with master retention and all offsite
  improvements in place.
- Located on the hard signalized corner on one of the major east and west thoroughfares within the state, State Road 60.
- This site offers good access with a direct Right In/Right Out on State Road 60 and a Full Access on 74th Avenue and the intersection carries over 47,000 cars per day.
- Just one block west is the future West Vero Crossing Publix anchored shopping center that only includes two out parcels.
- This corridor is offers very limited commercial opportunities making this an even more desirable opportunity.
- The surrounding area is continuing to growth and will only improve over time.
- This location is also situated on the way to Interstate 95 providing the opportunity capture traffic utilizing State Road 60 and Interstate 95 to access the surround area.
- Within the State Road corridor are two mall, the Indian River Mall just a mile east and the Vero Beach Outlets just over a mile to the west.