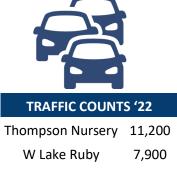

#### MARKET HIGHLIGHTS

- Located in Polk County, which was the fastest growing County in all of Florida in
  2022 and 4<sup>th</sup> fastest growing County in the Country.
- This location is at the heart of a growing corridor with daily drivers that include a proposed Grocery anchored location, Dollar General, and two elementary schools with nearly 2,000 students.
- Situated along Thompson Nursery Road, which is being expanded by the County into a 4-lane divided, 45 mph collector roadway, with a capacity to carry 36,800 AADT.
- Large neighborhoods within the trade area include Villa Mar (811 units),
  Preserve at Lake Ashton (896 units), Carlton at Lake Dexter (561+ units), and
  Lake Ashton (572 units).
- Immediately adjacent the site is the Traditions at Winter Haven project, consisting of 414 multifamily units and 167 single family units.
- Daily drivers are those traveling from both roads to access US-27 to the east or Cypress Gardens Blvd. to the north., to access the shopping at this intersection, students and school staff as well as the surrounding residents as this location is surrounded by residential.
- Located just south of LEGOLAND, that sees around 3.1 Million visitors annually.

#### SITE HIGHLIGHTS

- 5.09 acres situated at the hard corner signalized intersection adjacent to a national proposed grocer. Outparcels available for ground lease or BTS.
- This center features over 600' of frontage on Thompson Nursery Rd and 370' on Coon Lake Rd with multiple points of access.