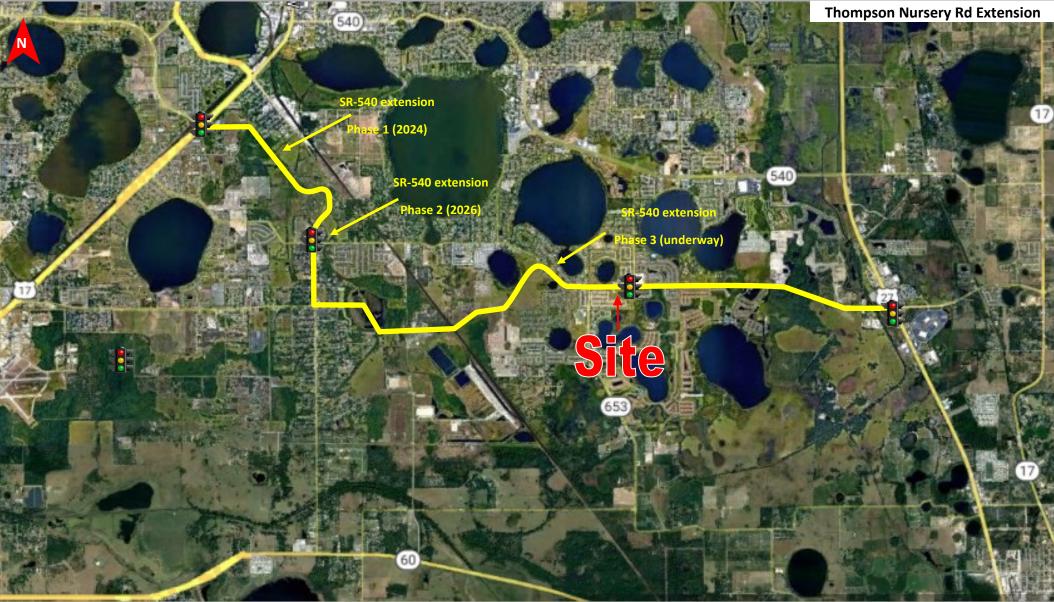

#### MARKET HIGHLIGHTS

- Located in Polk County, which was the fastest growing County in all of Florida in
  2022 and 4<sup>th</sup> fastest growing County in the Country.
- This location is at the heart of a growing corridor with daily drivers that include a proposed Grocery anchored location, Dollar General, and two elementary schools with nearly 2,000 students.
- Situated along Thompson Nursery Road, which is being expanded by the County into a 4-lane divided, 45 mph collector roadway, with a capacity to carry 36,800 AADT.
- Large neighborhoods within the trade area include Villa Mar (811 units),
  Preserve at Lake Ashton (896 units), Carlton at Lake Dexter (561+ units), and
  Lake Ashton (572 units).
- Immediately adjacent the site is the Traditions at Winter Haven project, consisting of 414 multifamily units and 167 single family units.
- Daily drivers are those traveling from both roads to access US-27 to the east or Cypress Gardens Blvd. to the north., to access the shopping at this intersection, students and school staff as well as the surrounding residents as this location is surrounded by residential.
- Located just south of LEGOLAND, that sees around 3.1 Million visitors annually.