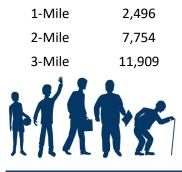

# **OUTPARCELS AVAILABLE - JOIN 7 - ELEVEN**

**Outparcels at Signalized Intersection on High Traffic Corridor** 

SWC Thompson Nursery Rd & Coon Lake Rd, Winter Haven FL

2-Mile

3-Mile

| POPULA   | TION '22   |   | HOUSEH     | OLDS '22 |
|----------|------------|---|------------|----------|
| 1-Mile   | 6,311      | - | 1-Mile     | 2,496    |
| 2-Mile   | 18,244     |   | 2-Mile     | 7,754    |
| 3-Mile   | 28,558     |   | 3-Mile     | 11,909   |
| 6        |            |   | <u>ktk</u> | Ť.       |
| AVER. HH | INCOME '22 |   | MEDIAN     | AGE '22  |
| 1-Mile   | \$63,847   |   | 1-Mile     | 49.8     |