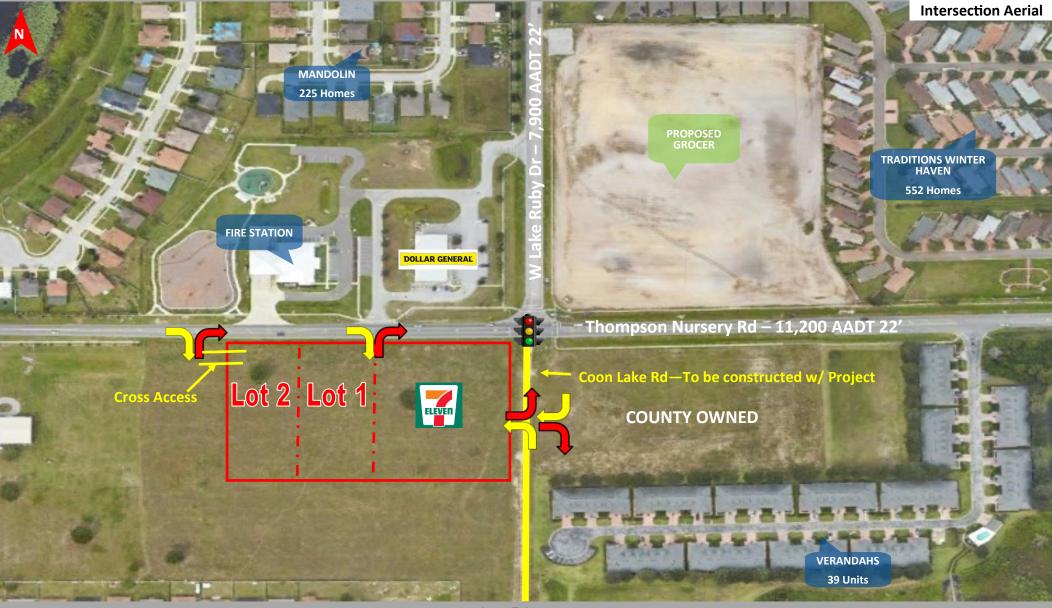

#### MARKET HIGHLIGHTS

- Located in Polk County, which was the fastest growing County in all of Florida in
  2022 and 4<sup>th</sup> fastest growing County in the Country.
- This location is at the heart of a growing corridor with daily drivers that include a proposed Grocery anchored location, Dollar General, and two elementary schools with nearly 2,000 students.
- Situated along Thompson Nursery Road, which is being expanded by the County into a 4-lane divided, 45 mph collector roadway, with a capacity to carry 36,800 AADT.
- Large neighborhoods within the trade area include Villa Mar (811 units),
  Preserve at Lake Ashton (896 units), Carlton at Lake Dexter (561+ units), and
  Lake Ashton (572 units).
- Immediately adjacent the site is the Traditions at Winter Haven project, consisting of 414 multifamily units and 167 single family units.
- Daily drivers are those traveling from both roads to access US-27 to the east or Cypress Gardens Blvd. to the north., to access the shopping at this intersection, students and school staff as well as the surrounding residents as this location is surrounded by residential.
- Located just south of LEGOLAND, that sees around 3.1 Million visitors annually.

#### SITE HIGHLIGHTS

- 5.09 acres situated at the hard corner signalized intersection adjacent to a national proposed grocer. Outparcels available for ground lease or BTS.
- This center features over 600' of frontage on Thompson Nursery Rd and 370' on Coon Lake Rd with multiple points of access.