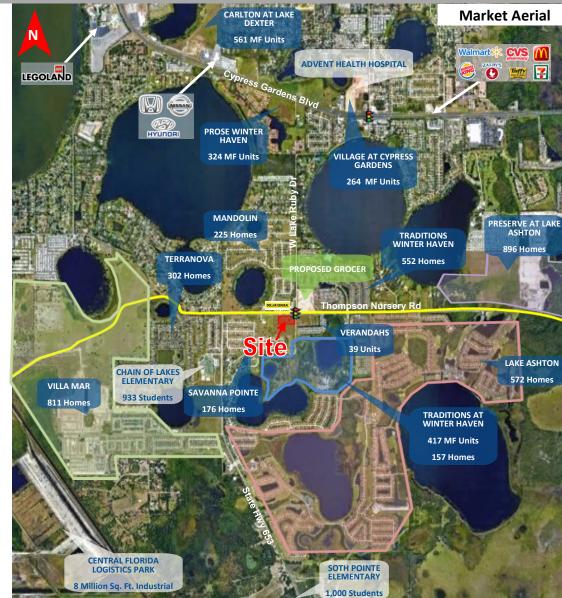

#### MARKET HIGHLIGHTS

- Located in Polk County, which was the fastest growing County in all of Florida in
  2022 and 4<sup>th</sup> fastest growing County in the Country.
- This location is at the heart of a growing corridor with daily drivers that include a proposed Grocery anchored location, Dollar General, and two elementary schools with nearly 2,000 students.
- Situated along Thompson Nursery Road, which is being expanded by the County into a 4-lane divided, 45 mph collector roadway, with a capacity to carry 36,800 AADT.
- Large neighborhoods within the trade area include Villa Mar (811 units),
  Preserve at Lake Ashton (896 units), Carlton at Lake Dexter (561+ units), and
  Lake Ashton (572 units).
- Immediately adjacent the site is the Traditions at Winter Haven project, consisting of 414 multifamily units and 167 single family units.
- Daily drivers are those traveling from both roads to access US-27 to the east or Cypress Gardens Blvd. to the north., to access the shopping at this intersection, students and school staff as well as the surrounding residents as this location is surrounded by residential.
- Located just south of LEGOLAND, that sees around 3.1 Million visitors annually.

#### SITE HIGHLIGHTS

- 5.09 acres situated at the hard corner signalized intersection adjacent to a national proposed grocer. Outparcels available for ground lease or BTS.
- This center features over 600' of frontage on Thompson Nursery Rd and 370' on Coon Lake Rd with multiple points of access.