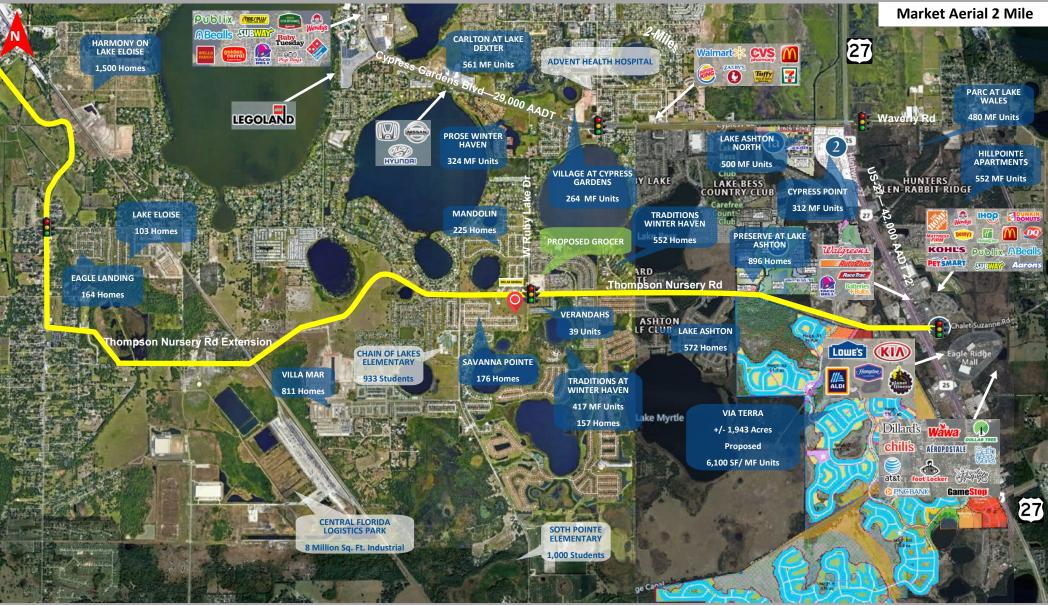

#### MARKET HIGHLIGHTS

- Located in Polk County, which was the fastest growing County in all of Florida in
  2022 and 4<sup>th</sup> fastest growing County in the Country.
- This location is at the heart of a growing corridor with daily drivers that include a proposed Grocery anchored location, Dollar General, and two elementary schools with nearly 2,000 students.
- Situated along Thompson Nursery Road, which is being expanded by the County into a 4-lane divided, 45 mph collector roadway, with a capacity to carry 36,800 AADT.
- Large neighborhoods within the trade area include Villa Mar (811 units),
  Preserve at Lake Ashton (896 units), Carlton at Lake Dexter (561+ units), and
  Lake Ashton (572 units).
- Immediately adjacent the site is the Traditions at Winter Haven project, consisting of 414 multifamily units and 167 single family units.
- Daily drivers are those traveling from both roads to access US-27 to the east or Cypress Gardens Blvd. to the north., to access the shopping at this intersection, students and school staff as well as the surrounding residents as this location is surrounded by residential.
- Located just south of LEGOLAND, that sees around 3.1 Million visitors annually.

#### SITE HIGHLIGHTS

- 5.09 acres situated at the hard corner signalized intersection adjacent to a national proposed grocer. Outparcels available for ground lease or BTS.
- This center features over 600' of frontage on Thompson Nursery Rd and 370' on Coon Lake Rd with multiple points of access.

Market Data

| Trade Area Residential Status Map | Map # | Name of Development        | Units |
|-----------------------------------|-------|----------------------------|-------|
|                                   | 1     | Traditions at Winter Haven | 574   |
|                                   | 2     | Verandahs                  | 39    |
|                                   | 3     | Lake Ashton                | 572   |
|                                   | 4     | Traditions Winter Haven    | 552   |
|                                   | 5     | Preserve at Lake Ashton    | 896   |
|                                   | 6     | Savanna Pointe             | 176   |
|                                   | 7     | Mandolin                   | 225   |
| 9 12 13 14                        | 8     | Villa Mar                  | 811   |
| 19                                | 9     | Prose Winter Haven         | 324   |
| 20 21 15                          | 10    | Carlton at Lake Dexter     | 561   |
| 25 7 4                            | 11    | Village at Cypress Gardens | 264   |
|                                   | 12    | Lake Ashton North          | 500   |
|                                   | 13    | Cypress Pointe             | 312   |
|                                   | 14    | Parc at Lake Wales         | 480   |
|                                   | 15    | Hillpointe Apartments      | 552   |
|                                   | 16    | Lake Eloise                | 103   |
|                                   | 17    | Eagle Landing              | 164   |
|                                   | 18    | Harmony on Lake Eloise     | 1500  |
|                                   | 19    | Eagle Hammock              | 263   |
|                                   | 20    | Sutton Preserve            | 102   |
|                                   | 21    | Squires Grove              | 357   |
|                                   | 22    | Ranches at Lake McLeod     | 1160  |
|                                   | 23    | Weber Trust                | 240   |
|                                   | 24    | Liberty Ridge              | 185   |
|                                   | 25    | Windsor Reserve            | 125   |