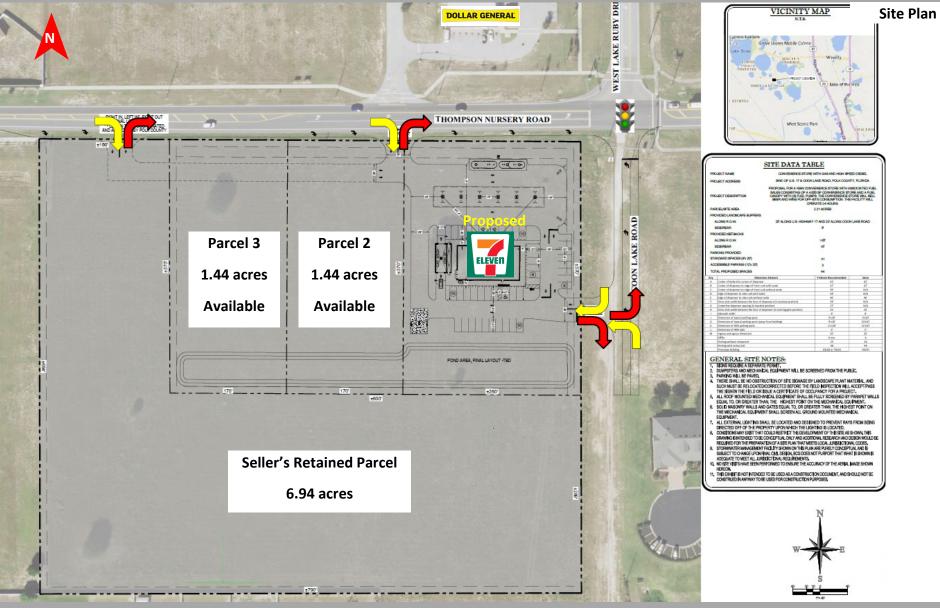

#### SITE HIGHLIGHTS

- 5.09 acres situated at the hard corner signalized intersection adjacent to a national proposed grocer. Outparcels available for ground lease or BTS.
- This center features over 600' of frontage on Thompson Nursery Rd and 370' on Coon Lake Rd with multiple points of access.

# **OUTPARCELS AVAILABLE - JOIN 7 - ELEVEN**

**Outparcels at Signalized Intersection on High Traffic Corridor** 

SWC Thompson Nursery Rd & Coon Lake Rd, Winter Haven FL

2-Mile

3-Mile

| POPULA   | TION '22   |   | HOUSEH     | OLDS '22 |
|----------|------------|---|------------|----------|
| 1-Mile   | 6,311      | - | 1-Mile     | 2,496    |
| 2-Mile   | 18,244     |   | 2-Mile     | 7,754    |
| 3-Mile   | 28,558     |   | 3-Mile     | 11,909   |
| 6        |            |   | <u>ktk</u> | Ť.       |
| AVER. HH | INCOME '22 |   | MEDIAN     | AGE '22  |
| 1-Mile   | \$63,847   |   | 1-Mile     | 49.8     |