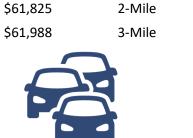

# **OUTPARCELS AVAILABLE - JOIN 7 - ELEVEN**

**Outparcels at Signalized Intersection on High Traffic Corridor** 

SWC Thompson Nursery Rd & Coon Lake Rd, Winter Haven FL

2-Mile

3-Mile

| POPULA   | TION '22   |   | HOUSEH     | OLDS '22 |
|----------|------------|---|------------|----------|
| 1-Mile   | 6,311      | - | 1-Mile     | 2,496    |
| 2-Mile   | 18,244     |   | 2-Mile     | 7,754    |
| 3-Mile   | 28,558     |   | 3-Mile     | 11,909   |
| 6        |            |   | <u>ktk</u> | Ť.       |
| AVER. HH | INCOME '22 |   | MEDIAN     | AGE '22  |
| 1-Mile   | \$63,847   |   | 1-Mile     | 49.8     |