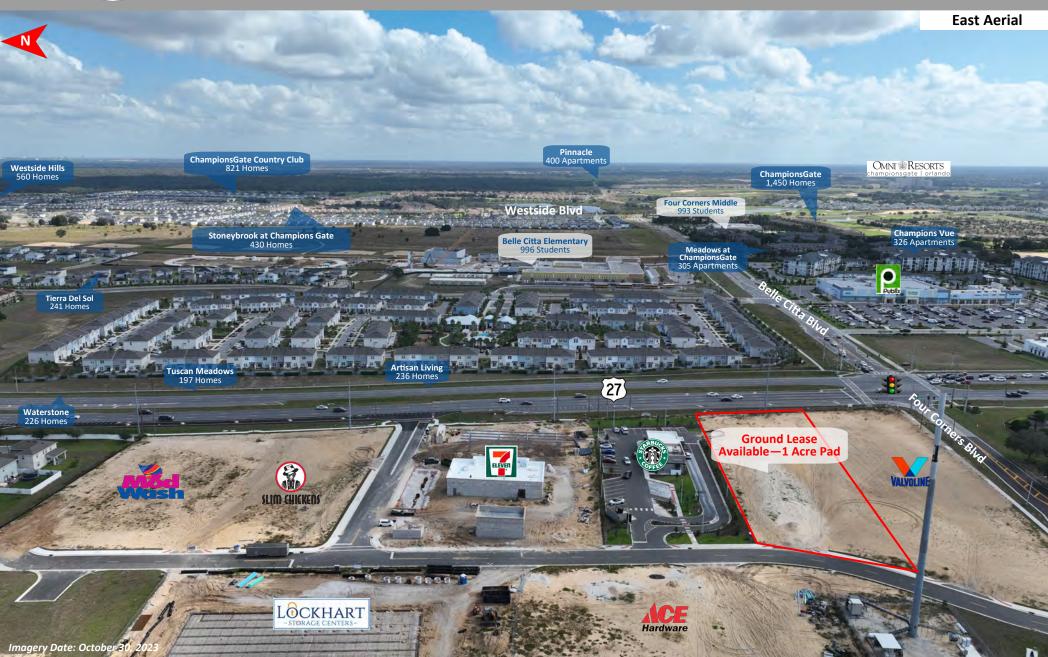

Major Growth Market on Highway 27 across from a new Center

US Hwy 27 & Four Corners Blvd (Belle Citta Blvd), Davenport, Polk County, Florida

#### MARKET HIGHLIGHTS

- Located in one of Central Florida's highest growth markets with close to 15,000 new residential units being built within a 3 mile radius of this site, where the average household income exceeds \$75,000.
- Situated directly diagonal from a new Publix anchored shopping center that recently opened in December 2021, which also includes a hotel and a new apartment complex.
- This intersection is the primary access from the west into the adjacent ChampionsGate Resort Community that includes over 2,500 homes.
- Northridge Trail located directly behind the site is being extended from Four Corners Blvd south to Deen Steel Rd and north to Sand Mine Rd that will include new access connections to the subdivisions on the west side of Hwy 27.
- This new extension of Northridge Trail is expected to be completed by 2027 and will establish Four Corners Blvd as the primary route for all residents living on the west side of Hwy 27 to access the new Publix center and the Elementary and Middle schools across the street.
- Westside Blvd is being extended which will provide easy additional access to the new residential being built along this road.
- All the major home builders have communities within this trade area including DR Horton, Pulte, Lennar, Mattamy, Meritage, Park Square, and Taylor Morrison.
- Orlando's theme parks are within just 10 miles of this location.
- Multiple distribution centers are located just to the south including Amazon,
   FedEx and Walmart.

#### SITE HIGHLIGHTS

- 14 acre development with pad ready outparcels with offsite retention.
- Hard corner signalized intersection that features 48,300 cars per day that will only increase with the extensive residential growth and the addition of the new Publix center and the new school directly across the street.
- Besides the new Publix center, this is the only commercial corner at this intersection which features over 950' of frontage on Highway 27.
- Located less than 3 miles from Interstate 4, this site offer a tremendous opportunity to capture the morning traffic utilizing Hwy 27 to access Interstate 4 and the surround area.