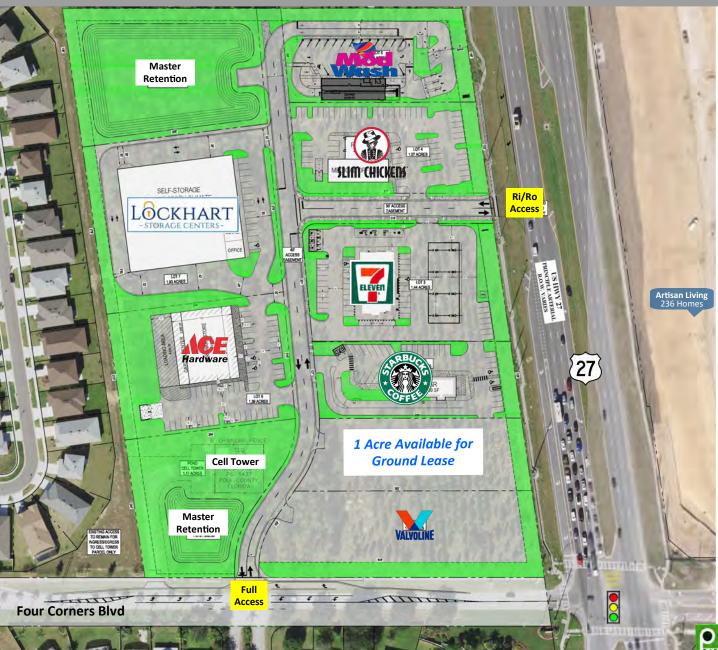

# CHAMPIONS STATION - Out Parcel and Lease Space Available Major Growth Market on Highway 27 across from a new Center

US Hwy 27 & Four Corners Blvd (Belle Citta Blvd), Davenport, Polk County, Florida