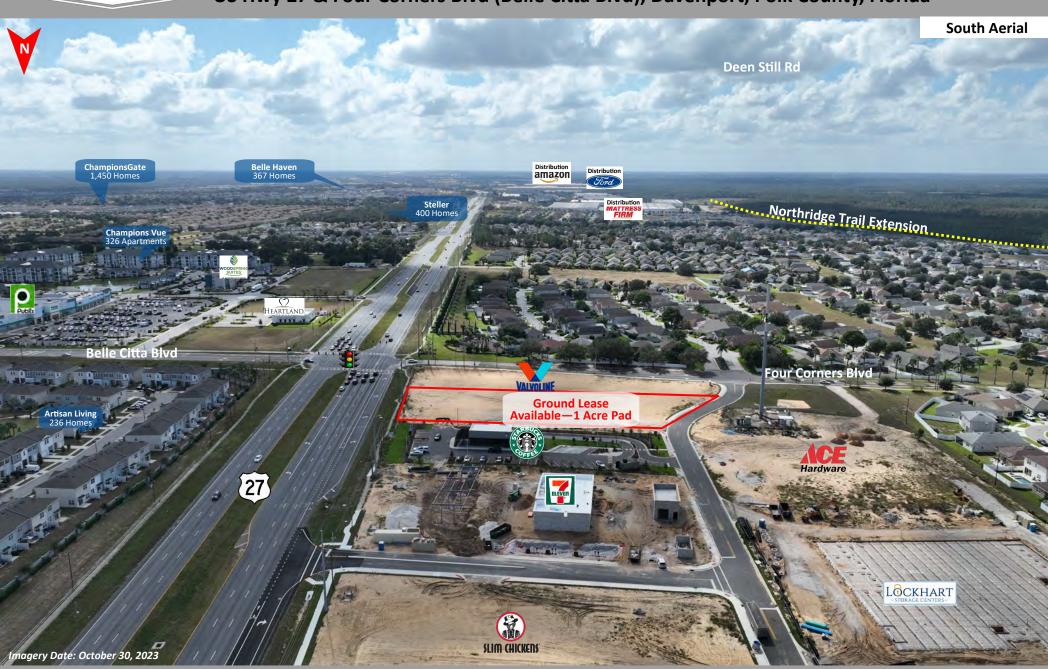

Major Growth Market on Highway 27 across from a new Center

US Hwy 27 & Four Corners Blvd (Belle Citta Blvd), Davenport, Polk County, Florida

#### MARKET HIGHLIGHTS

- Located in one of Central Florida's highest growth markets with close to 15,000 new residential units being built within a 3 mile radius of this site, where the average household income exceeds \$75,000.
- Situated directly diagonal from a new Publix anchored shopping center that recently opened in December 2021, which also includes a hotel and a new apartment complex.
- This intersection is the primary access from the west into the adjacent ChampionsGate Resort Community that includes over 2,500 homes.
- Northridge Trail located directly behind the site is being extended from Four Corners Blvd south to Deen Steel Rd and north to Sand Mine Rd that will include new access connections to the subdivisions on the west side of Hwy 27.
- This new extension of Northridge Trail is expected to be completed by 2027 and will establish Four Corners Blvd as the primary route for all residents living on the west side of Hwy 27 to access the new Publix center and the Elementary and Middle schools across the street.
- Westside Blvd is being extended which will provide easy additional access to the new residential being built along this road.
- All the major home builders have communities within this trade area including DR Horton, Pulte, Lennar, Mattamy, Meritage, Park Square, and Taylor Morrison.
- Orlando's theme parks are within just 10 miles of this location.
- Multiple distribution centers are located just to the south including Amazon,
   FedEx and Walmart.

#### SITE HIGHLIGHTS

- 14 acre development with pad ready outparcels with offsite retention.
- Hard corner signalized intersection that features 48,300 cars per day that will only increase with the extensive residential growth and the addition of the new Publix center and the new school directly across the street.
- Besides the new Publix center, this is the only commercial corner at this intersection which features over 950' of frontage on Highway 27.
- Located less than 3 miles from Interstate 4, this site offer a tremendous opportunity to capture the morning traffic utilizing Hwy 27 to access Interstate 4 and the surround area.