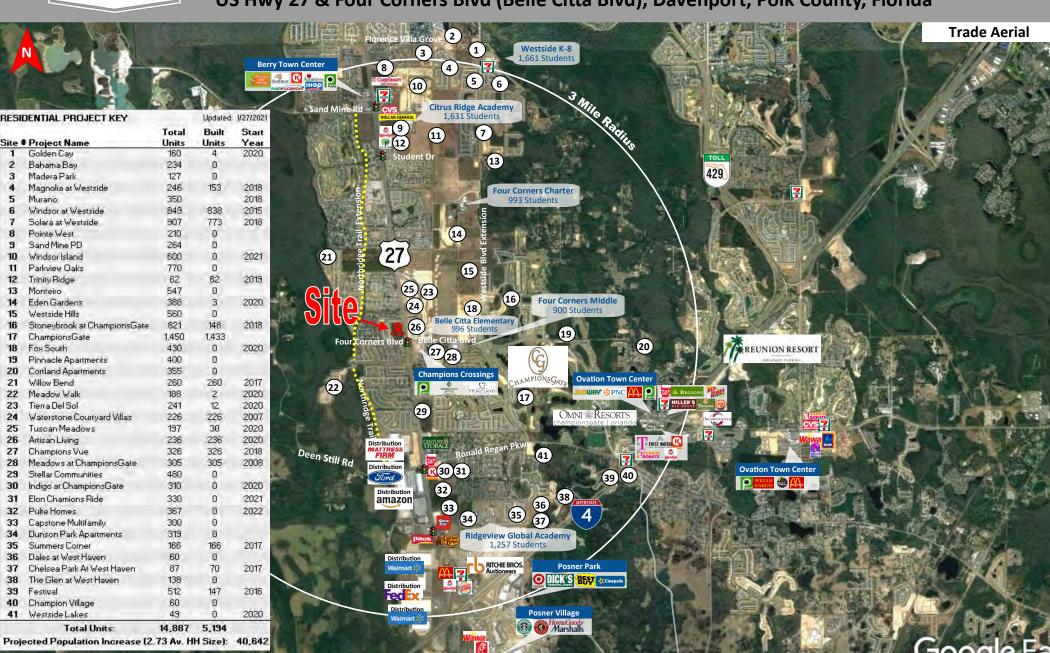

#### MARKET HIGHLIGHTS

- Located in one of Central Florida's highest growth markets with close to 15,000 new residential units being built within a 3 mile radius of this site, where the average household income exceeds \$75,000.
- Situated directly diagonal from a new Publix anchored shopping center that recently opened in December 2021, which also includes a hotel and a new apartment complex.
- This intersection is the primary access from the west into the adjacent ChampionsGate Resort Community that includes over 2,500 homes.
- Northridge Trail located directly behind the site is being extended from Four Corners Blvd south to Deen Steel Rd and north to Sand Mine Rd that will include new access connections to the subdivisions on the west side of Hwy 27.
- This new extension of Northridge Trail is expected to be completed by 2027 and will establish Four Corners Blvd as the primary route for all residents living on the west side of Hwy 27 to access the new Publix center and the Elementary and Middle schools across the street.
- Westside Blvd is being extended which will provide easy additional access to the new residential being built along this road.
- All the major home builders have communities within this trade area including DR Horton, Pulte, Lennar, Mattamy, Meritage, Park Square, and Taylor Morrison.
- Orlando's theme parks are within just 10 miles of this location.
- Multiple distribution centers are located just to the south including Amazon,
   FedEx and Walmart.

#### SITE HIGHLIGHTS

- 14 acre development with pad ready outparcels with offsite retention.
- Hard corner signalized intersection that features 48,300 cars per day that will only increase with the extensive residential growth and the addition of the new Publix center and the new school directly across the street.
- Besides the new Publix center, this is the only commercial corner at this intersection which features over 950' of frontage on Highway 27.
- Located less than 3 miles from Interstate 4, this site offer a tremendous opportunity to capture the morning traffic utilizing Hwy 27 to access Interstate 4 and the surround area.