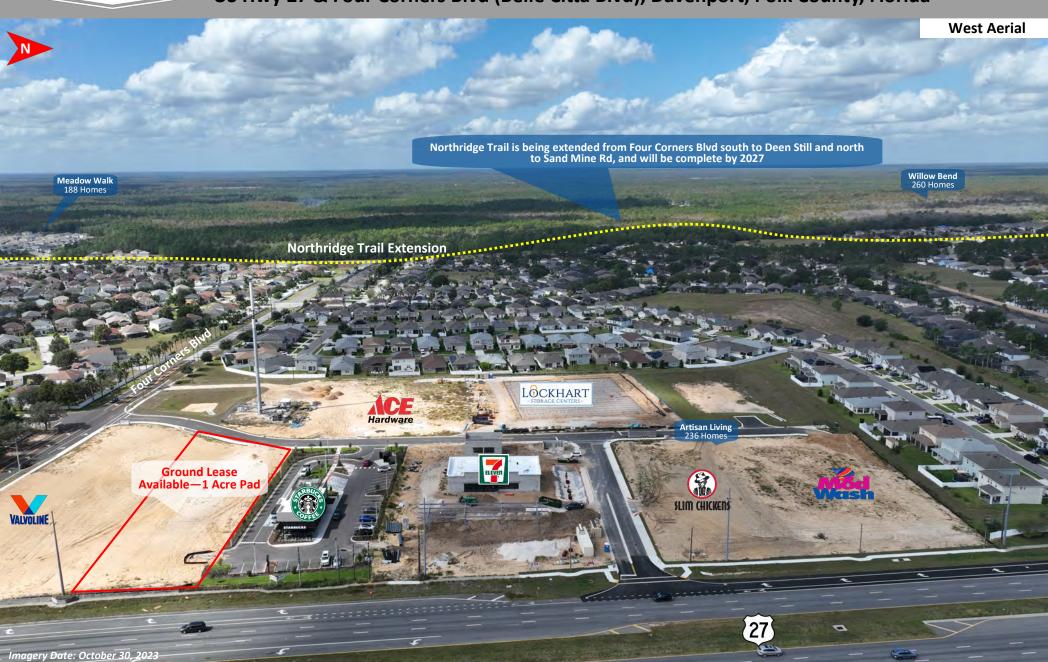

Major Growth Market on Highway 27 across from a new Center

US Hwy 27 & Four Corners Blvd (Belle Citta Blvd), Davenport, Polk County, Florida

#### MARKET HIGHLIGHTS

- Located in one of Central Florida's highest growth markets with close to 15,000 new residential units being built within a 3 mile radius of this site, where the average household income exceeds \$75,000.
- Situated directly diagonal from a new Publix anchored shopping center that recently opened in December 2021, which also includes a hotel and a new apartment complex.
- This intersection is the primary access from the west into the adjacent ChampionsGate Resort Community that includes over 2,500 homes.
- Northridge Trail located directly behind the site is being extended from Four Corners Blvd south to Deen Steel Rd and north to Sand Mine Rd that will include new access connections to the subdivisions on the west side of Hwy 27.
- This new extension of Northridge Trail is expected to be completed by 2027 and will establish Four Corners Blvd as the primary route for all residents living on the west side of Hwy 27 to access the new Publix center and the Elementary and Middle schools across the street.
- Westside Blvd is being extended which will provide easy additional access to the new residential being built along this road.
- All the major home builders have communities within this trade area including DR Horton, Pulte, Lennar, Mattamy, Meritage, Park Square, and Taylor Morrison.
- Orlando's theme parks are within just 10 miles of this location.
- Multiple distribution centers are located just to the south including Amazon,
   FedEx and Walmart.

#### SITE HIGHLIGHTS

- 14 acre development with pad ready outparcels with offsite retention.
- Hard corner signalized intersection that features 48,300 cars per day that will only increase with the extensive residential growth and the addition of the new Publix center and the new school directly across the street.
- Besides the new Publix center, this is the only commercial corner at this intersection which features over 950' of frontage on Highway 27.
- Located less than 3 miles from Interstate 4, this site offer a tremendous opportunity to capture the morning traffic utilizing Hwy 27 to access Interstate 4 and the surround area.