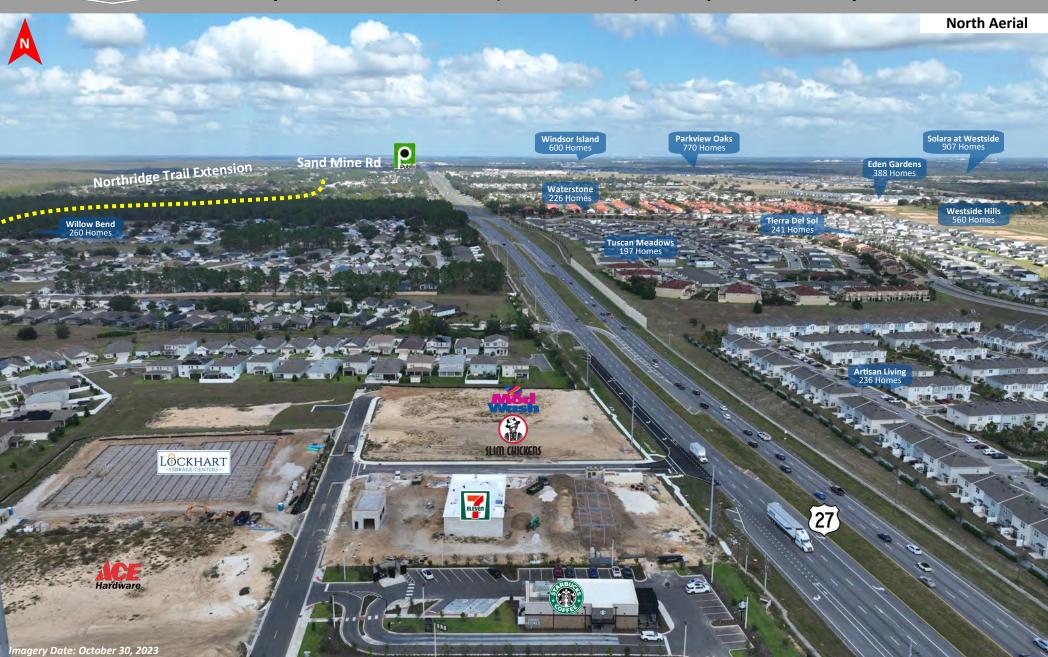

Major Growth Market on Highway 27 across from a new Center

US Hwy 27 & Four Corners Blvd (Belle Citta Blvd), Davenport, Polk County, Florida

#### MARKET HIGHLIGHTS

- Located in one of Central Florida's highest growth markets with close to 15,000 new residential units being built within a 3 mile radius of this site, where the average household income exceeds \$75,000.
- Situated directly diagonal from a new Publix anchored shopping center that recently opened in December 2021, which also includes a hotel and a new apartment complex.
- This intersection is the primary access from the west into the adjacent ChampionsGate Resort Community that includes over 2,500 homes.
- Northridge Trail located directly behind the site is being extended from Four Corners Blvd south to Deen Steel Rd and north to Sand Mine Rd that will include new access connections to the subdivisions on the west side of Hwy 27.
- This new extension of Northridge Trail is expected to be completed by 2027 and will establish Four Corners Blvd as the primary route for all residents living on the west side of Hwy 27 to access the new Publix center and the Elementary and Middle schools across the street.
- Westside Blvd is being extended which will provide easy additional access to the new residential being built along this road.
- All the major home builders have communities within this trade area including DR Horton, Pulte, Lennar, Mattamy, Meritage, Park Square, and Taylor Morrison.
- Orlando's theme parks are within just 10 miles of this location.
- Multiple distribution centers are located just to the south including Amazon,
   FedEx and Walmart.

#### SITE HIGHLIGHTS

- 14 acre development with pad ready outparcels with offsite retention.
- Hard corner signalized intersection that features 48,300 cars per day that will only increase with the extensive residential growth and the addition of the new Publix center and the new school directly across the street.
- Besides the new Publix center, this is the only commercial corner at this intersection which features over 950' of frontage on Highway 27.
- Located less than 3 miles from Interstate 4, this site offer a tremendous opportunity to capture the morning traffic utilizing Hwy 27 to access Interstate 4 and the surround area.