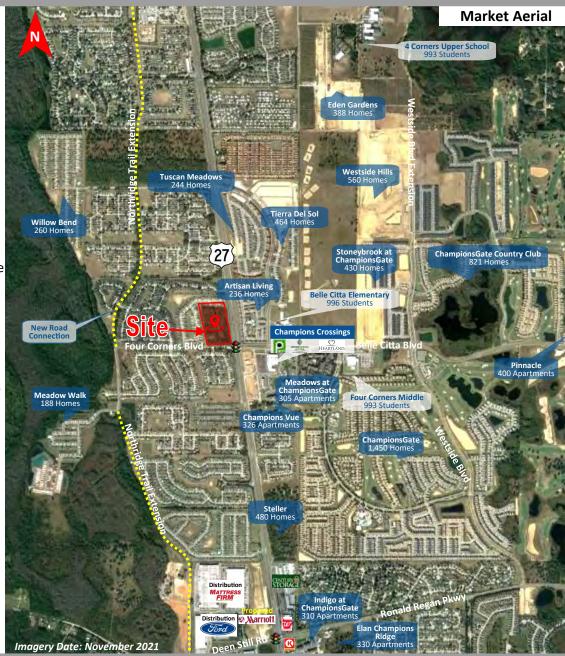

Major Growth Market on Highway 27 across from a new Center

US Hwy 27 & Four Corners Blvd (Belle Citta Blvd), Davenport, Polk County, Florida

#### MARKET HIGHLIGHTS

- Located in one of Central Florida's highest growth markets with close to 15,000 new residential units being built within a 3 mile radius of this site, where the average household income exceeds \$75,000.
- Situated directly diagonal from a new Publix anchored shopping center that recently opened in December 2021, which also includes a hotel and a new apartment complex.
- This intersection is the primary access from the west into the adjacent ChampionsGate Resort Community that includes over 2,500 homes.
- Northridge Trail located directly behind the site is being extended from Four Corners Blvd south to Deen Steel Rd and north to Sand Mine Rd that will include new access connections to the subdivisions on the west side of Hwy 27.
- This new extension of Northridge Trail is expected to be completed by 2027 and will establish Four Corners Blvd as the primary route for all residents living on the west side of Hwy 27 to access the new Publix center and the Elementary and Middle schools across the street.
- Westside Blvd is being extended which will provide easy additional access to the new residential being built along this road.
- All the major home builders have communities within this trade area including DR Horton, Pulte, Lennar, Mattamy, Meritage, Park Square, and Taylor Morrison.
- Orlando's theme parks are within just 10 miles of this location.
- Multiple distribution centers are located just to the south including Amazon,
   FedEx and Walmart.

#### SITE HIGHLIGHTS

- 14 acre development with pad ready outparcels with offsite retention.
- Hard corner signalized intersection that features 48,300 cars per day that will only increase with the extensive residential growth and the addition of the new Publix center and the new school directly across the street.
- Besides the new Publix center, this is the only commercial corner at this intersection which features over 950' of frontage on Highway 27.
- Located less than 3 miles from Interstate 4, this site offer a tremendous opportunity to capture the morning traffic utilizing Hwy 27 to access Interstate 4 and the surround area.