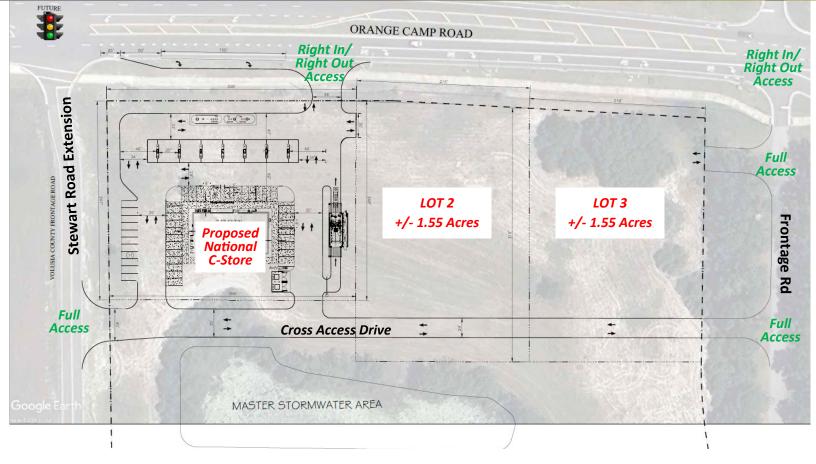

## **OUTPARCELS AVAILABLE**

Signalized Intersection - Adjacent Interstate 4

SEC Orange Camp Rd & Stewart Rd, Deland, FL

#### OPPORTUNITY HIGHLIGHTS

- 5+ Acres located at a new signalized intersection directly at the entrance ramp to Interstate 4 offering a very unique opportunity be a neighborhood service as well as the 94,500 cars per day on traveling on the adjacent Interstate 4.
- Located in a dense populated area that is still seeing tremendous growth where residents are exceeding a \$120,000 average household income.
- This trade area has very limited commercial services and very few potential opportunities, especially of this caliber.
- Located at this future signalized intersection on the AM side of the road right at the Interstate entrances makes this the ideal location to capture residents on their daily commute to work, especially with the major metropolitan of Orlando just to the south.
- Directly across the street is a proposed mixed-use that will include retail, office and 348 apartment
  units
- The north and south road is being improved to extend to the north and south providing for access to the additional future residential that is being planned.