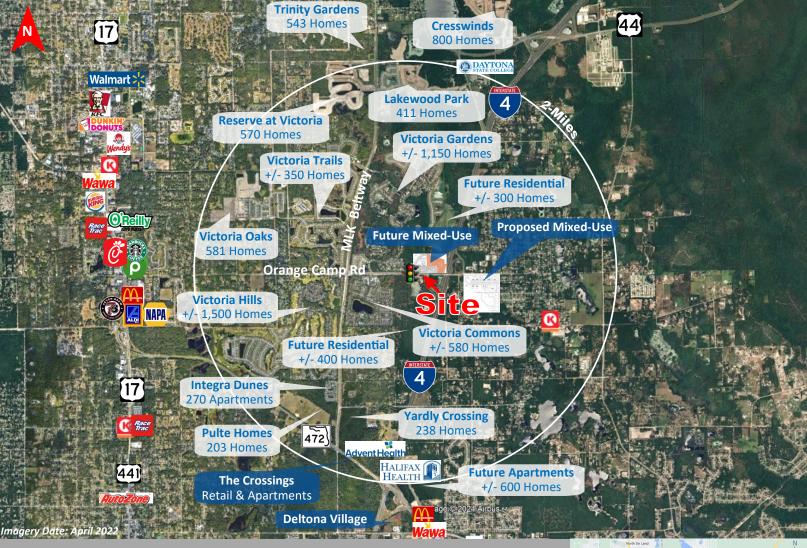

#### OPPORTUNITY HIGHLIGHTS

- 5+ Acres located at a new signalized intersection directly at the entrance ramp to Interstate 4 offering a very unique opportunity be a neighborhood service as well as the 94,500 cars per day on traveling on the adjacent Interstate 4.
- Located in a dense populated area that is still seeing tremendous growth where residents are exceeding a \$120,000 average household income.
- This trade area has very limited commercial services and very few potential opportunities, especially of this caliber.
- Located at this future signalized intersection on the AM side of the road right at the Interstate entrances makes this the ideal location to capture residents on their daily commute to work, especially with the major metropolitan of Orlando just to the south.
- Directly across the street is a proposed mixed-use that will include retail, office and 348 apartment
  units
- The north and south road is being improved to extend to the north and south providing for access to the additional future residential that is being planned.