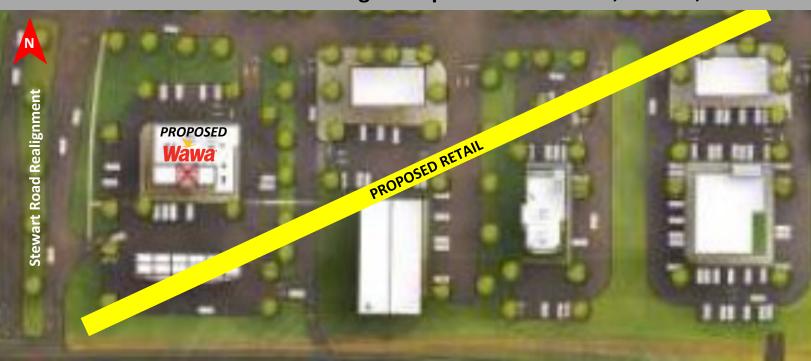

#### OPPORTUNITY HIGHLIGHTS

- 5+ Acres located at a new signalized intersection directly at the entrance ramp to Interstate 4 offering a very unique opportunity be a neighborhood service as well as the 94,500 cars per day on traveling on the adjacent Interstate 4.
- Located in a dense populated area that is still seeing tremendous growth where residents are exceeding a \$120,000 average household income.
- This trade area has very limited commercial services and very few potential opportunities, especially of this caliber.
- Located at this future signalized intersection on the AM side of the road right at the Interstate entrances makes this the ideal location to capture residents on their daily commute to work, especially with the major metropolitan of Orlando just to the south.
- Directly across the street is a proposed mixed-use that will include retail, office and 348 apartment
  units
- The north and south road is being improved to extend to the north and south providing for access to the additional future residential that is being planned.