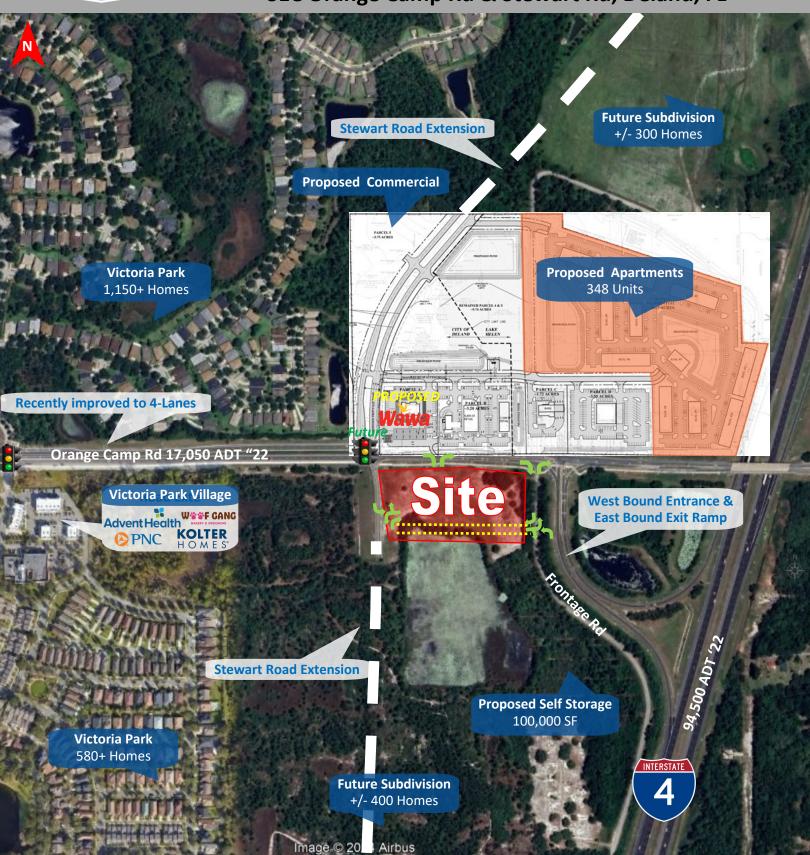

#### OPPORTUNITY HIGHLIGHTS

- 5+ Acres located at a new signalized intersection directly at the entrance ramp to Interstate 4 offering a very unique opportunity be a neighborhood service as well as the 94,500 cars per day on traveling on the adjacent Interstate 4.
- Located in a dense populated area that is still seeing tremendous growth where residents are exceeding a \$120,000 average household income.
- This trade area has very limited commercial services and very few potential opportunities, especially of this caliber.
- Located at this future signalized intersection on the AM side of the road right at the Interstate entrances makes this the ideal location to capture residents on their daily commute to work, especially with the major metropolitan of Orlando just to the south.
- Directly across the street is a proposed mixed-use that will include retail, office and 348 apartment
  units
- The north and south road is being improved to extend to the north and south providing for access to the additional future residential that is being planned.